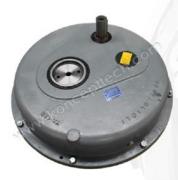

Gear box for C.250,

part number 5000045087 / 45087

Gear box for C.160/C.200, part number 5000030860 / 30860

Cozzini® CPG 400 Grinder Gear box, type TA 125-125/D part number scgr320-MG400xPos.36

David Brown gear box for C.400/B.400-UNI/HD, part number 5000010366 / 10366