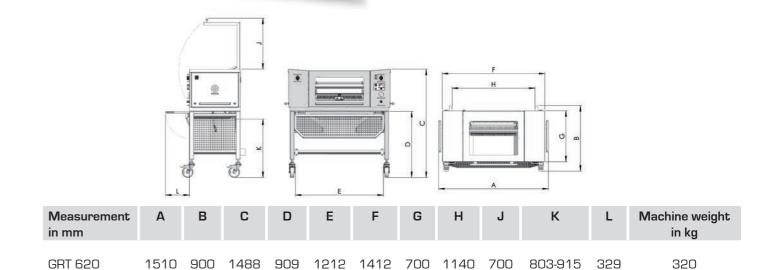

## Technical details:

| Application                 | Boneless meat products                        |
|-----------------------------|-----------------------------------------------|
| Capacity                    | Up to 13 tons/hours depending on prodcut type |
| Infeed width                | 620 mm                                        |
| Number of knives            | 50 pc / Roll                                  |
| Knife distance              | 12,5 mm (6,25 mm)                             |
| Knife diameter              | 130 mm                                        |
| Knife roll speed            | 93 r / min                                    |
| Height settings             | -30 mm / +30 mm / 120 mm                      |
| Adjustable counter pressure | 1000 N (6 bar)                                |
| Service voltage             | 3 / PE 400V, 50 Hz                            |
| Power supply                | 16 A                                          |
| Connected load              | 1,5 kW                                        |
| Required air pressure       | 6 bar                                         |