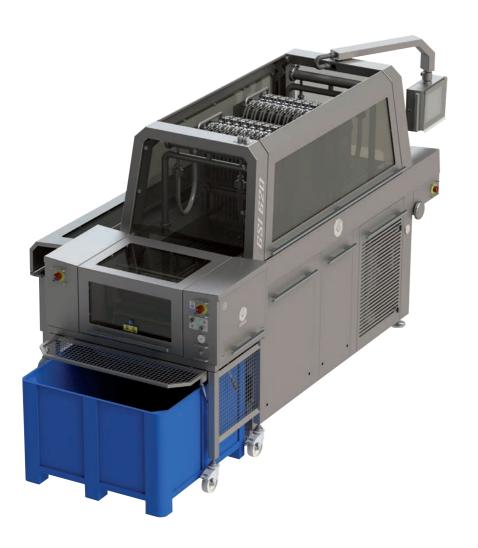

### Roller Tenderiser GRT 620

GRT 620 is provided with 2 horizontal knife equipped rolls. The rolls are positioned so that the knives overlap and are able to cut deep into the product. Between the knives on each roll there is a distance of 6,25 mm. The rolls are adjustable in 3 fixed positions combined with an adjustable counter pressure up to 1000N at 6 bars in order to optimize the effect for each product.

The capacity of the GRT 620 matches the throughput of all our injector models, from GSI 350 up to GSI 820. The leg frame is available in different executions to fit standard trolleys, 800 kg's bins and various vacuum filling hoppers. The frame is provided with 4 lockable wheels so the machine easily is moved.