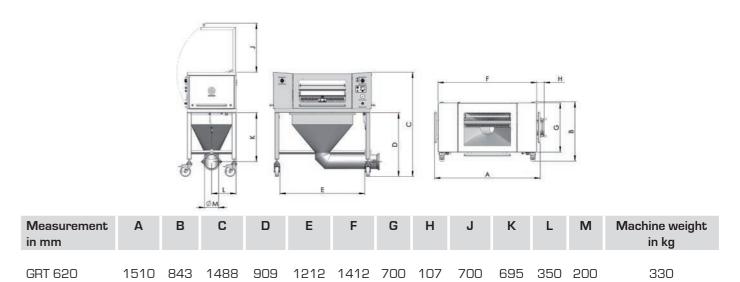

### Roller Tenderiser GRT 620

GRT 620 is provided with 2 horizontal knife equipped rolls. The rolls are positioned so that the knives overlap and are able to cut deep into the product. Between the knives on each roll there is a distance of 6,25 mm. The rolls are adjustable in 3 fixed positions combined with an adjustable counter pressure up to 1000N at 6 bars in order to optimize the effect for each product.

The capacity of the GRT 620 matches the throughput of all our injector models, from GSI 350 up to GSI 820. The leg frame is available in different executions to fit standard trolleys, 800 kg's bins and various vacuum filling hoppers. The frame is provided with 4 lockable wheels so the machine easily is moved.

## Technical details:

| Application                 | Boneless meat products                        |
|-----------------------------|-----------------------------------------------|
| Capacity                    | Up to 13 tons/hours depending on prodcut type |
| Infeed width                | 620 mm                                        |
| Number of knives            | 50 pc / Roll                                  |
| Knife distance              | 12,5 mm (6,25 mm)                             |
| Knife diameter              | 130 mm                                        |
| Knife roll speed            | 93 r / min                                    |
| Height settings             | -30 mm / +30 mm / 120 mm                      |
| Adjustable counter pressure | 1000 N (6 bar)                                |
| Service voltage             | 3 / PE 400V, 50 Hz                            |
| Power supply                | 16 A                                          |
| Connected load              | 1,5 kW                                        |
| Required air pressure       | 6 bar                                         |